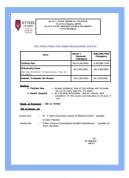

## UG Fee Structure 24-25

MBBS-Fee-Str...

1 / 1

90%

| 2023-24 |
|---------|
|         |

| Sr. No Subjects |                 | Merit Fees  | NRI Fees |
|-----------------|-----------------|-------------|----------|
| 1               | MD ANATOMY      | Rs 7,50,000 |          |
| 2               | MD PHYSIOLOGY   | Rs 7,50,000 |          |
| 3               | MD BIOCHEMISTRY | Rs 7,50,000 |          |
| 4               | MD MICROBIOLOGY | Rs 7,50,000 |          |
| 5               | MD PHARMACOLOGY | Rs 7,50,000 |          |

| Sr. No Subjects |                                     | Merit Fees      | NRI Fees   |
|-----------------|-------------------------------------|-----------------|------------|
| 6               | MD FORENSIC MEDICINE AND TOXICOLOGY | Rs 7,50,000     |            |
| 7               | MD PREVENTIVE AND SOCIAL MEDICINE   | Rs 7,50,000     |            |
| 8               | MD PATHOLOGY                        | Rs<br>20,00,000 |            |
| 9               | MD General Medicine                 | Rs<br>45,00,000 | \$ 110000  |
| 10              | MD Pediatrics                       | Rs<br>42,50,000 | \$ 110000  |
| 11              | MD Skin and VD                      | Rs 67,50,000    | \$1,30,000 |

| Sr. N | o Subjects         | Merit Fees      | NRI Fees   |
|-------|--------------------|-----------------|------------|
| 12    | MS General Surgery | Rs<br>42,50,000 | \$ 100000  |
| 13    | MS OBGY            | Rs 67,50,000    | \$1,25,000 |
| 14    | MD Radio-diagnosis | Rs 67,50,000    | \$1,30,000 |
| 15    | MD Anesthesia      | Rs<br>33,00,000 |            |
| 16    | MD Psychiatry      | Rs<br>33,00,000 |            |
| 17    | MD TB and Chest    | Rs 47,50,000    |            |

| Sr. N | o Subjects            | Merit Fees      | NRI Fees |
|-------|-----------------------|-----------------|----------|
| 18    | MS ENT                | Rs<br>30,00,000 |          |
| 19    | MD Emergency Medicine | Rs<br>42,50,000 |          |
| 20    | MS Orthopedics        | Rs 62,50,000    | )        |
| 21    | MS Ophthalmology      | Rs<br>42,50,000 |          |
| 22    | MD Geriatric Medicine | Rs<br>30,00,000 |          |

| Sr. No Subjects |                    | Merit Fees      | NRI Fees |
|-----------------|--------------------|-----------------|----------|
| 23              | MD Family Medicine | Rs<br>30,00,000 |          |
| 24              | MD IHBT            | Rs<br>30,00,000 |          |